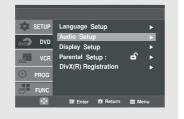

e, follow these steps. If your preferred language is available on a DVD, your Subtitle Language will automatically be set to the language you selected.



- Select "Automatic" if you want the subtitle language to be the same as the language selected as the audio language.
  - Some discs may not contain the language you select as your initial language; in that case the disc will use its original language setting.

# **Setting Up the Audio Options**

Audio Options allows you to set up sound for use with your external audio system.

# 1

With the DVD in Stop mode, press the **MENU** button on the remote control.



# 2

Press the ▲/▼ buttons to select **DVD**, then press the ▶ or **ENTER** button.



# 3

Press the ▲/▼ buttons to select **Audio Setup**, then press the ► or **ENTER** button.



## 4

Press the  $\triangle/\nabla$  buttons to select the desired item, then press the  $\triangleright$  or **ENTER** button.



 To make the DVD Setup menu disappear, press the MENU button.

## **Audio Options**

#### **Dolby Digital Out**

- PCM: Converts to PCM(2CH) audio.
- Bitstream: Outputs Dolby Digital via the digital output.



Manufactured under license from Dolby Laboratories. "Dolby" and the double-D symbol are trademarks of Dolby Laboratories.

"DTS" and "DTS Digital Out" are trademarks of Digital Theater Systems, Inc.

#### **Dynamic Compression**

- On: When the moviesoundtracks are played at low volume or from smaller speakers, the system can apply appropriate compression to make low-level content more intelligible and prevent dramatic passages from getting too loud.
-